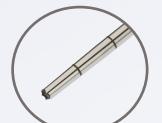

## **Kyphoplasty**

Designed for precise and reliable bone marrow biopsies with no luxation/deflection technique. Cuts and removes quality samples with minimal pain to the patient.

User friendly - anti deflection

Cuts and removes samples easily

Ergonomic design

## Kit includes:

Biopsy Needle (Cannula & Stylet)

Extractor

Pan Medical Ltd Barnett Way Barnwood Gloucester, UK GL4 3RT

T: +44 (0) 1452 621 621 F: +44 (0) 1452 372 140 c.serv@panmed.us www.panmed.us Pan Medical US Corp Pinellas Business Park Building 11D - Suite 800 10901 Roosevelt Boulevard Saint Petersburg FL33716