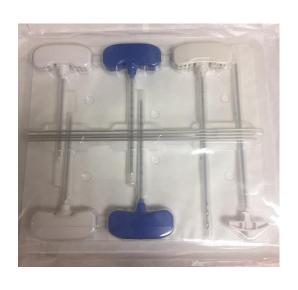

# Traditional Unilateral Kyphoplasty Kit

8G, INTV-XX-TSK 10G, INTVM-XX-TSK

Description:

Traditional Unilateral Kit includes: 1 Traditional Single Bone Access Kit, 1 Single Cement Delivery Kit, 1 Kyphoplasty Balloon Catheter, 1 Inflation Device

#### INTVx-TSBAK:

x1 Access Needle

x1 Access Cannula

x1 Drill

x1 Curette

x1 Kirshner Wires (x1 Rounded,

x1 Diamond)

#### INTVx-SCDK:

x3(8G) x4(10g) Cement Delivery Cannula x4 Syringes

INTVx-XX: x1 Kyphoplasty Balloon Catheter

K05-02650 x1 Inflation Device