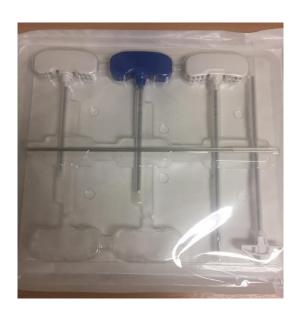

# Traditional Unilateral Kyphoplasty Kit

8G, INTV-XX-TSK 10G, INTVM-XX-TSK

Description:

Traditional Unilateral Kit includes: 1 Traditional Single Bone Access Kit, 1 Single Cement Delivery Kit, 1 Kyphoplasty Balloon Catheter, 1 Inflation Device

#### INTVx-TSBAK:

x1 Access Needle

x1 Access Cannula

x1 Drill

x1 Curette

x1 Kirshner Wires (x1 Rounded,

x1 Diamond)

#### INTVx-SCDK:

x3(8G) x4(10g) Cement Delivery Cannula x4 Syringes

INTVx-XX: x1 Kyphoplasty Balloon Catheter

K05-02650 x1 Inflation Device