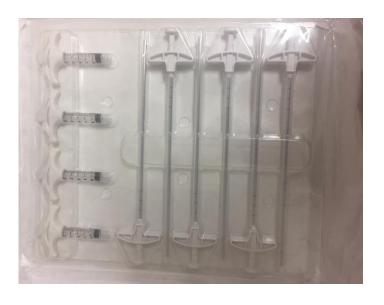

Cannula with Touhy
Connection
x1 Cement Delivery Cannula



INTVxx-DSSKbd
x1 Access Cannula with Diamond Tip
x1 Access Cannula with Bevel Tip
x1 Coaxial Cannula with Touhy
Connection
x1 Cement Delivery Cannula

INTVxx-BIO x1 Biopsy Needle (Cannula and Stylet) x1 Extractor

INTVxx-VBN x1 Biopsy Needle (Cannula and Pusher)











**INTVxx-DSBAK:** 

x1 Access Cannula (Bevelled or Diamond) x1 Drill

#### INTVxx-DDBAK:

x1 Access Cannula with Bevelled Tip x1 Access Cannula with Diamond Tip x1 Drill

#### **INTVxx-TSBAK:**

x1 Access Needle x1 Access Cannula

x1 Drill

x1 Curette

x1 Kirshna Wires (x1 Rounded,

x1 Diamond)

#### INTVxx-TDBAK:

x2 Access Needle

x2 Access Cannula

x1 Drill

x1 Curette

x4 Kirshna Wires (x2 Rounded,

x2 Diamond)



# Cement Delivery Tools Individual Tools









INTVxx-CDC: x1 Cement Delivery Cannula

INTVxx-SCDK:

x4 Cement Delivery Cannula x4 Syringes



## **Kyphoplasty Balloon Catheters**



INTV-XX x1 8G Kyphoplasty Balloon Catheter



INTVM-XX x1 10G Kyphoplasty Balloon Catheter



INTVMN-XX x1 11G Kyphoplasty Balloon Catheter



INTVMC-XX x1 13G Kyphoplasty Balloon Catheter



INTVxx-XX-FL x1 Curved Kyphoplasty Balloon Catheter \*\*Curved balloon is available in 10g (INTVM) and 11g (INTVMN)