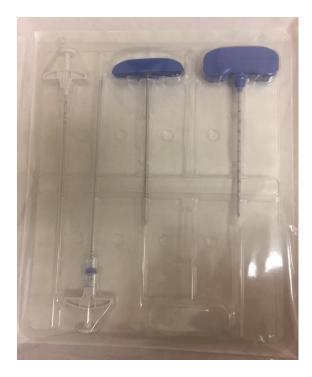

# Traditional Unilateral Kyphoplasty Kit

8G, INTV-XX-TSK 10G, INTVM-XX-TSK

Description:

Traditional Unilateral Kit includes: 1 Traditional Single Bone Access Kit, 1 Single Cement Delivery Kit, 1 Kyphoplasty Balloon Catheter, 1 Inflation Device

#### INTVx-TSBAK:

x1 Access Needle

x1 Access Cannula

x1 Drill

x1 Curette

x1 Kirshner Wires (x1 Rounded,

x1 Diamond)

#### INTVx-SCDK:

x3(8G) x4(10g) Cement Delivery Cannula x4 Syringes

INTVx-XX: x1 Kyphoplasty Balloon Catheter

K05-02650 x1 Inflation Device