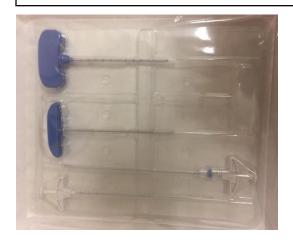

#### INTVxx-DSSKbd

x1 Access Cannula with Diamond Tip x1 Stylet with Bevelled Tip x1 Coaxial Cannula with Touhy Connection x1 Cement Delivery Cannula

INTVxx-DSSKbd

x1 Access Cannula with Diamond Tip x1 Stylet with Bevel Tip x1 Coaxial Cannula with Touhy Connection x1 Cement Delivery Cannula

INTVxx-FLCU x1 Curved Cannula

INTVxx-XX-FL x1 Curved Kyphoplasty Balloon Catheter

INTVxx-BAC x1 Bone Access Cannula

INTVxx-BAN x1 Bone Access Needle

INTVxx-CU x1 Curette

INTV-KWD x1 Kirschner Wire (Diamond Tip)

INTV-KWR x1 Kirschner Wire (Round Tip)

INTVxx-FLCU x1 Curved Cannula

INTVxx-DSSKbd
x1 Access Cannula with Diamond Tip
x1 Stylet with Bevel Tip
x1 Coaxial Cannula with Touhy
Connection
x1 Cement Delivery Cannula