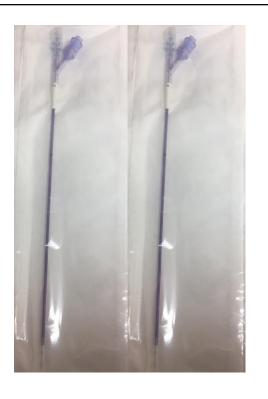

## **Kyphoplasty Balloon Catheters**

INTV-XX x1 8G Kyphoplasty Balloon Catheter

INTVM-XX x1 10G Kyphoplasty Balloon Catheter

INTVMN-XX x1 11G Kyphoplasty Balloon Catheter

INTVMC-XX x1 13G Kyphoplasty Balloon Catheter