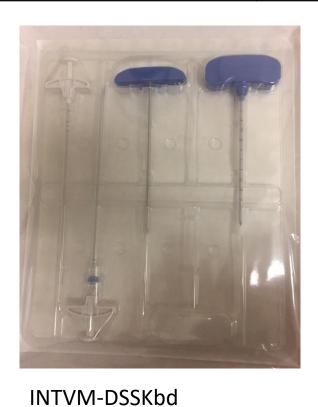

#### INTVxx-DSSKbd

x1 Access Cannula with Diamond Tip x1 Stylet with Bevelled Tip x1 Coaxial Cannula with Touhy Connection x1 Cement Delivery Cannula