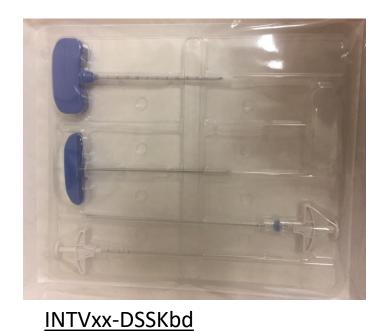

#### INTVxx-DSSKbd

x1 Access Cannula with Diamond Tip x1 Stylet with Bevelled Tip x1 Coaxial Cannula with Touhy Connection x1 Cement Delivery Cannula

INTVxx-DSSKbd

x1 Access Cannula with Diamond Tip x1 Stylet with Bevel Tip x1 Coaxial Cannula with Touhy Connection x1 Cement Delivery Cannula

INTVxx-FLCU x1 Curved Cannula

INTVxx-XX-FL x1 Curved Kyphoplasty Balloon Catheter

INTVxx-BAC x1 Bone Access Cannula

INTVxx-BAN x1 Bone Access Needle

INTVxx-CU x1 Curette

INTV-KWD x1 Kirschner Wire (Diamond Tip)

INTV-KWR x1 Kirschner Wire (Round Tip)

INTVxx-FLCU x1 Curved Cannula

INTVxx-DSSKbd
x1 Access Cannula with Diamond Tip
x1 Stylet with Bevel Tip
x1 Coaxial Cannula with Touhy
Connection
x1 Cement Delivery Cannula