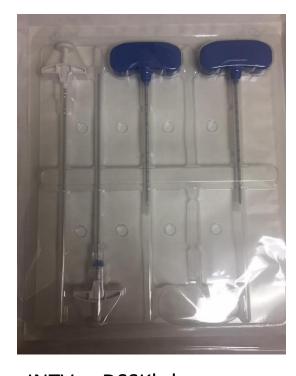

# Traditional Bilateral Kyphoplasty Kit

8G, INTV-XX-TDK 10G, INTVM-XX-TDK

Description:

Traditional Bilateral Kit includes: 1 Traditional Double Bone Access Kit, 1 Double Cement Delivery Kit, 2 Kyphoplasty Balloon Catheters, 2 Inflation Devices

#### INTVx-TDBAK:

- x2 Access Needle
- x2 Access Cannula
- x1 Drill
- x1 Curette
- x4 Kirschner Wires (x2 Rounded,
- x2 Diamond)

#### INTVx-DCDK:

x6 Cement Delivery Cannula x4 Syringes

#### INTVx-XX: x2 Kyphoplasty Balloon Catheters

K05-02650 x2 Inflation Device