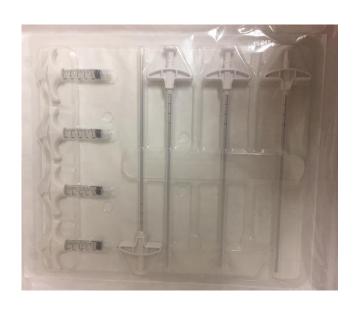

# Traditional Bilateral Kyphoplasty Kit

8G, INTV-XX-TDK 10G, INTVM-XX-TDK

Description:

Traditional Bilateral Kit includes: 1 Traditional Double Bone Access Kit, 1 Double Cement Delivery Kit, 2 Kyphoplasty Balloon Catheters, 2 Inflation Devices

#### INTVx-TDBAK:

- x2 Access Needle
- x2 Access Cannula
- x1 Drill
- x1 Curette
- x4 Kirschner Wires (x2 Rounded,
- x2 Diamond)

#### INTVx-DCDK:

x6 Cement Delivery Cannula x4 Syringes

#### INTVx-XX: x2 Kyphoplasty Balloon Catheters

K05-02650 x2 Inflation Device