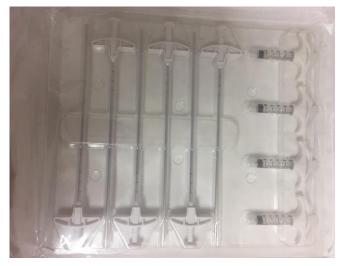

# Traditional Bilateral Kyphoplasty Kit

8G, INTV-XX-TDK 10G, INTVM-XX-TDK

Description:

Traditional Bilateral Kit includes: 1 Traditional Double Bone Access Kit, 1 Double Cement Delivery Kit, 2 Kyphoplasty Balloon Catheters, 2 Inflation Devices

#### INTVx-TDBAK:

- x2 Access Needle
- x2 Access Cannula
- x1 Drill
- x1 Curette
- x4 Kirschner Wires (x2 Rounded,
- x2 Diamond)

#### INTVx-DCDK:

x6 Cement Delivery Cannula x4 Syringes

#### INTVx-XX: x2 Kyphoplasty Balloon Catheters

K05-02650 x2 Inflation Device